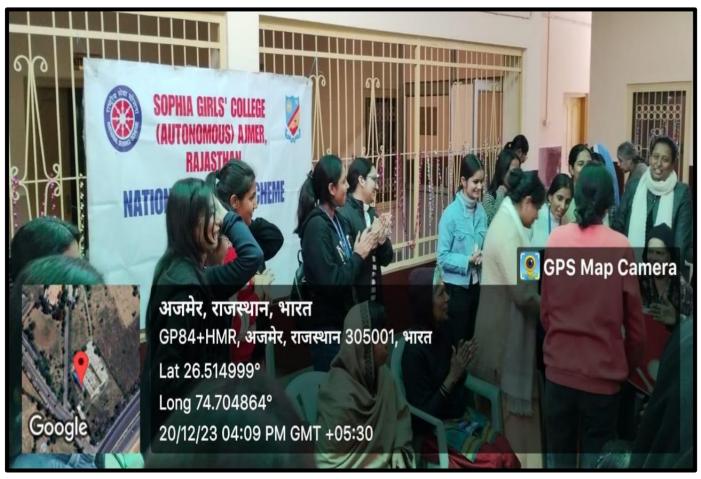

#### 2. VISIT TO JAI AMBEYVRIDHASHRAM

Date: 22<sup>nd</sup> December, 2023

## **FLORICANS & ORCHID**

**SOPHIA GIRLS' COLLEGE** (AUTONOMOUS), AJMER

**ORGANIZING** 

JOY OF GIVING WEEK TO JAI AMBEY VRIDHASHRAM

Don't wait, let's make magic happen together!

Date: 22nd December 2023 Time: 9:00 am

The main objective of this outreach program to the Jai Ambey Vridhashram was to share the love and joy of Christmas with those whom the society neglects.

#### **Report:**

On 22<sup>nd</sup> December 2023, the students of Department of Zoology and Botany visited the Jai Ambey Vridhashram and spent some time talking to every member of the place.

The activity also focused to inculcate in the student's respect and love for their parents, grandparents and elders and to treat them with dignity and honor and respect when they are old and dependent.