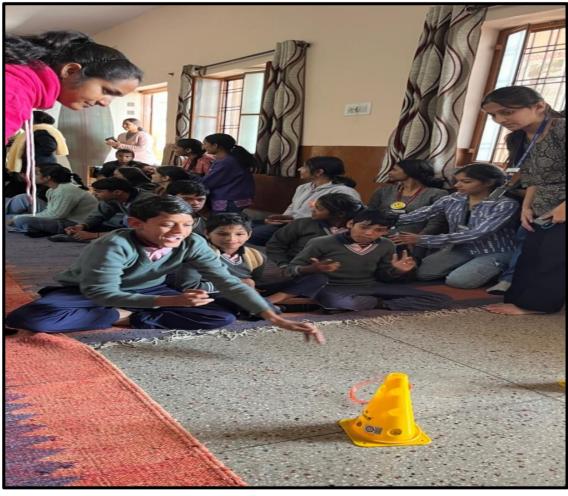

#### 2. VISIT TO JAI AMBEYVRIDHASHRAM

Date: 22<sup>nd</sup> December, 2023

## **FLORICANS & ORCHID**

**SOPHIA GIRLS' COLLEGE** (AUTONOMOUS), AJMER

**ORGANIZING** 

JOY OF GIVING WEEK TO JAI AMBEY VRIDHASHRAM

Don't wait, let's make magic happen together!

Date: 22nd December 2023 Time: 9:00 am

The main objective of this outreach program to the Jai Ambey Vridhashram was to share the love and joy of Christmas with those whom the society neglects.

#### **Report:**

On 22<sup>nd</sup> December 2023, the students of Department of Zoology and Botany visited the Jai Ambey Vridhashram and spent some time talking to every member of the place.

The activity also focused to inculcate in the student's respect and love for their parents, grandparents and elders and to treat them with dignity and honor and respect when they are old and dependent.