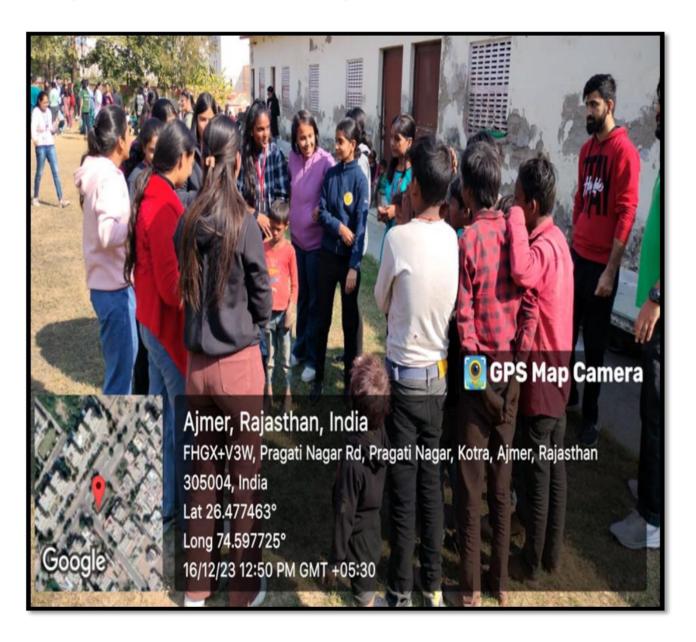

## SOCIAL OUTREACH PROGRAM

"Joy of Giving"

Basti in Kotra, Ajmer

**DATE: 16 DEC 2023** 

**TIME: 12:30 PM** 

The social outreach program conducted in the slum area of Ajmer aimed to address the socio-economic challenges faced by the residents and promote community development and well-being. The slum area in Ajmer presents numerous challenges related to poverty, inadequate infrastructure, and limited access to essential services. In response to these challenges, a social outreach program was initiated to support and uplift the community residing in the slum area.