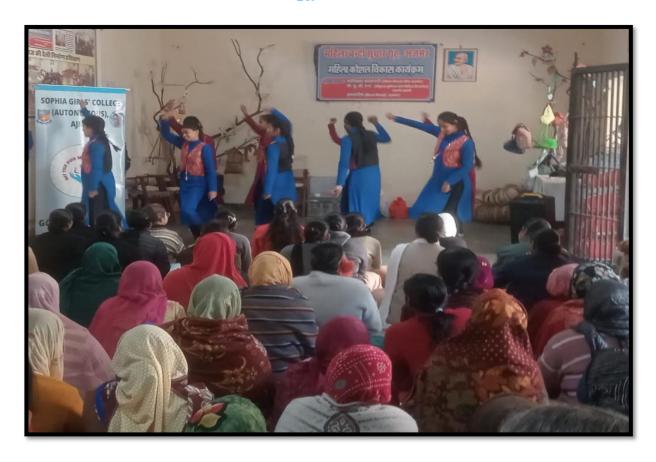

# OUTREACH PROGRAM TO ASHA BHAWAN

15 December, 2023

11:00 A.M.

Asha Bhawan, Ajmer

HELPING HANDS

On the 15th of December, the students of the B.Sc. (Maths) and M.Sc. Chemistry visited The Asha Bhawan (Sadbhawna Bhawan), a home for the destitute, as part of the outreach program "Joy of Giving". The students interacted with the people there, under the guidance of Asha Bhawan's team and the faculty, the student voluntarily spread out into groups of 4 and 5. They kept the residents engaged in various activities and games. The volunteers made the children gather and organized games in response to which there was full participation and enthusiasm. The people there were delighted with our presence and enthusiastically participated in all the activities we conducted for them. They got a chance to showcase their talents of dancing, singing in front of everyone and were really appreciated.