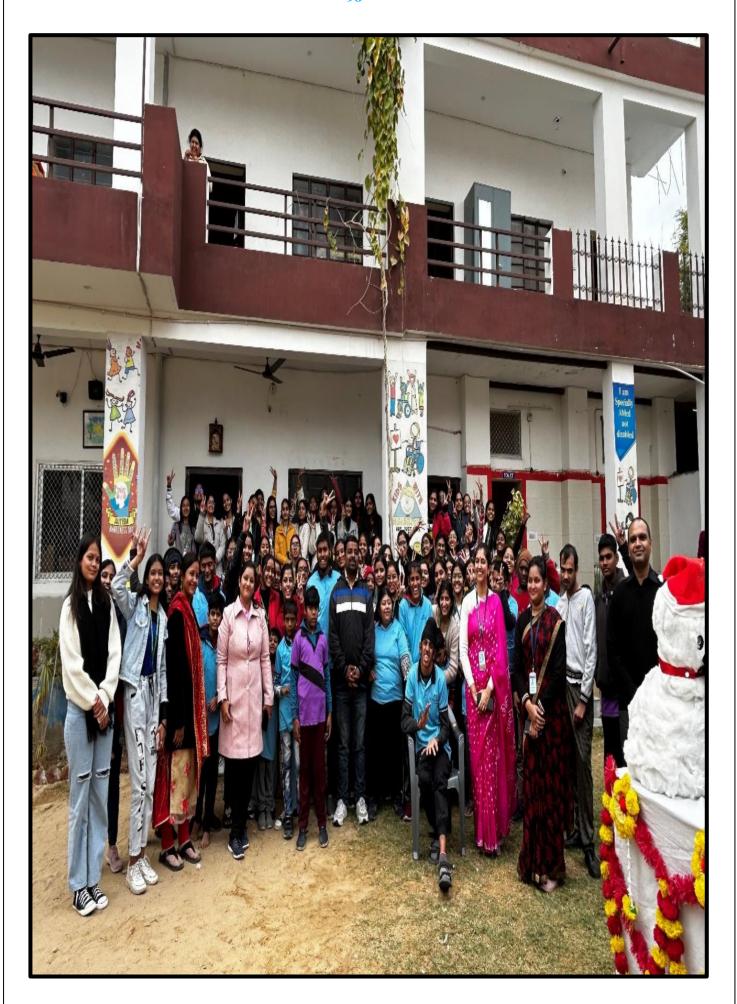

#### 2. VISIT TO JAI AMBEYVRIDHASHRAM

Date: 22<sup>nd</sup> December, 2023

## **FLORICANS & ORCHID**

**SOPHIA GIRLS' COLLEGE** (AUTONOMOUS), AJMER

**ORGANIZING** 

JOY OF GIVING WEEK TO JAI AMBEY VRIDHASHRAM

Don't wait, let's make magic happen together!

Date: 22nd December 2023 Time: 9:00 am

The main objective of this outreach program to the Jai Ambey Vridhashram was to share the love and joy of Christmas with those whom the society neglects.

#### **Report:**

On 22<sup>nd</sup> December 2023, the students of Department of Zoology and Botany visited the Jai Ambey Vridhashram and spent some time talking to every member of the place.

The activity also focused to inculcate in the student's respect and love for their parents, grandparents and elders and to treat them with dignity and honor and respect when they are old and dependent.