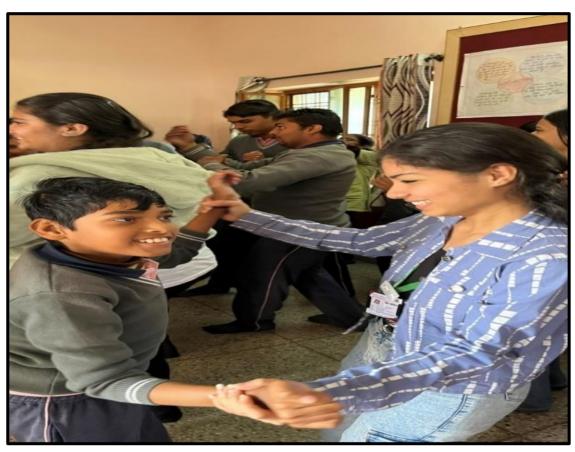

#### 1. OUTREACH PROGRAM TO "ASHA BHAWAN"

Date:15th December, 2023

# OUTREACH PROGRAM TO ASHA BHAWAN

15 December, 2023

11:00 A.M.

Asha Bhawan, Ajmer

HELPING HANDS

On the 15th of December, the students of the B.Sc. (Maths) and M.Sc. Chemistry visited The Asha Bhawan (Sadbhawna Bhawan), a home for the destitute, as part of the outreach program "Joy of Giving". The students interacted with the people there, under the guidance of Asha Bhawan's team and the faculty, the student voluntarily spread out into groups of 4 and 5. They kept the residents engaged in various activities and games. The volunteers made the children gather and organized games in response to which there was full participation and enthusiasm. The people there were delighted with our presence and enthusiastically participated in all the activities we conducted for them. They got a chance to showcase their talents of dancing, singing in front of everyone and were really appreciated.