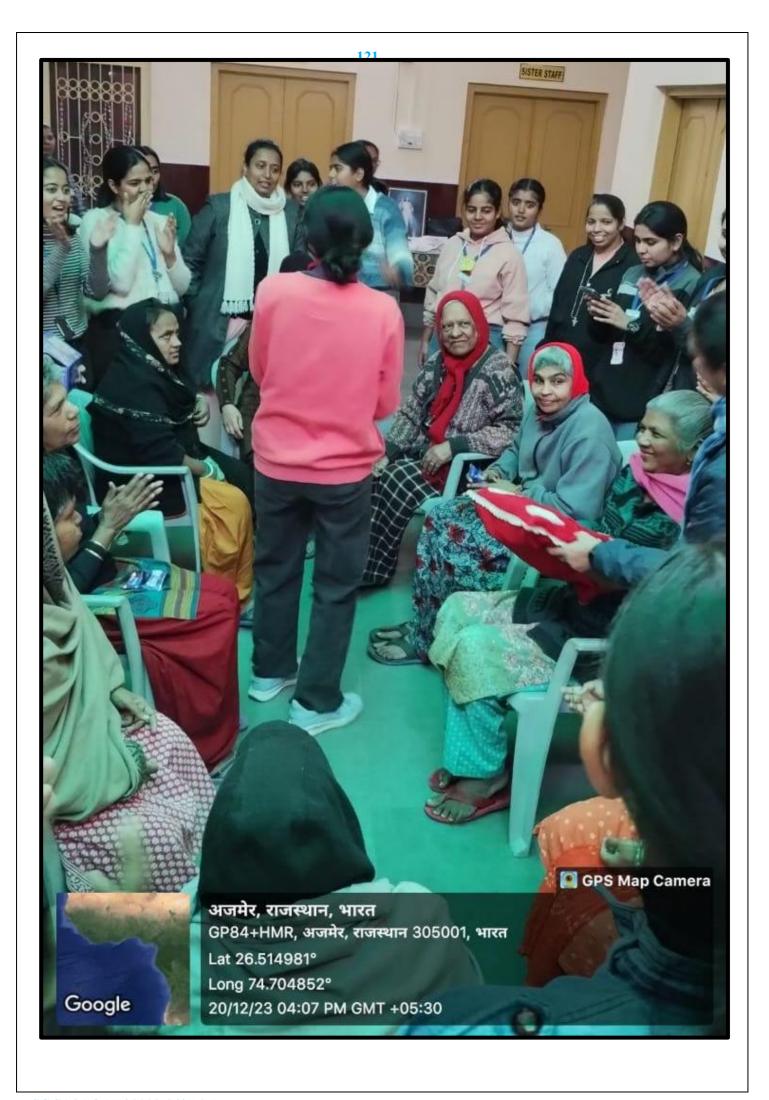

#### 2. VISIT TO JAI AMBEYVRIDHASHRAM

Date: 22<sup>nd</sup> December, 2023

## **FLORICANS & ORCHID**

**SOPHIA GIRLS' COLLEGE** (AUTONOMOUS), AJMER

**ORGANIZING** 

JOY OF GIVING WEEK TO JAI AMBEY VRIDHASHRAM

Don't wait, let's make magic happen together!

Date: 22nd December 2023 Time: 9:00 am

The main objective of this outreach program to the Jai Ambey Vridhashram was to share the love and joy of Christmas with those whom the society neglects.

#### **Report:**

On 22<sup>nd</sup> December 2023, the students of Department of Zoology and Botany visited the Jai Ambey Vridhashram and spent some time talking to every member of the place.

The activity also focused to inculcate in the student's respect and love for their parents, grandparents and elders and to treat them with dignity and honor and respect when they are old and dependent.