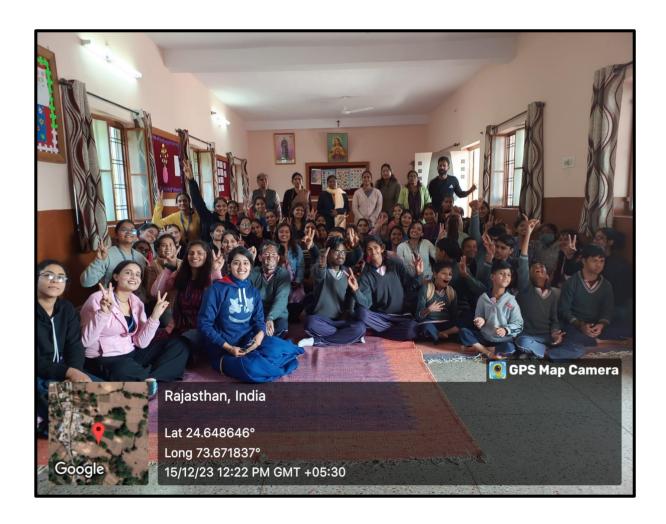

#### 1. OUTREACH PROGRAM TO "ASHA BHAWAN"

Date:15th December, 2023

# OUTREACH PROGRAM TO ASHA BHAWAN

15 December, 2023

11:00 A.M.

Asha Bhawan, Ajmer

HELPING HANDS

On the 15th of December, the students of the B.Sc. (Maths) and M.Sc. Chemistry visited The Asha Bhawan (Sadbhawna Bhawan), a home for the destitute, as part of the outreach program "Joy of Giving". The students interacted with the people there, under the guidance of Asha Bhawan's team and the faculty, the student voluntarily spread out into groups of 4 and 5. They kept the residents engaged in various activities and games. The volunteers made the children gather and organized games in response to which there was full participation and enthusiasm. The people there were delighted with our presence and enthusiastically participated in all the activities we conducted for them. They got a chance to showcase their talents of dancing, singing in front of everyone and were really appreciated.