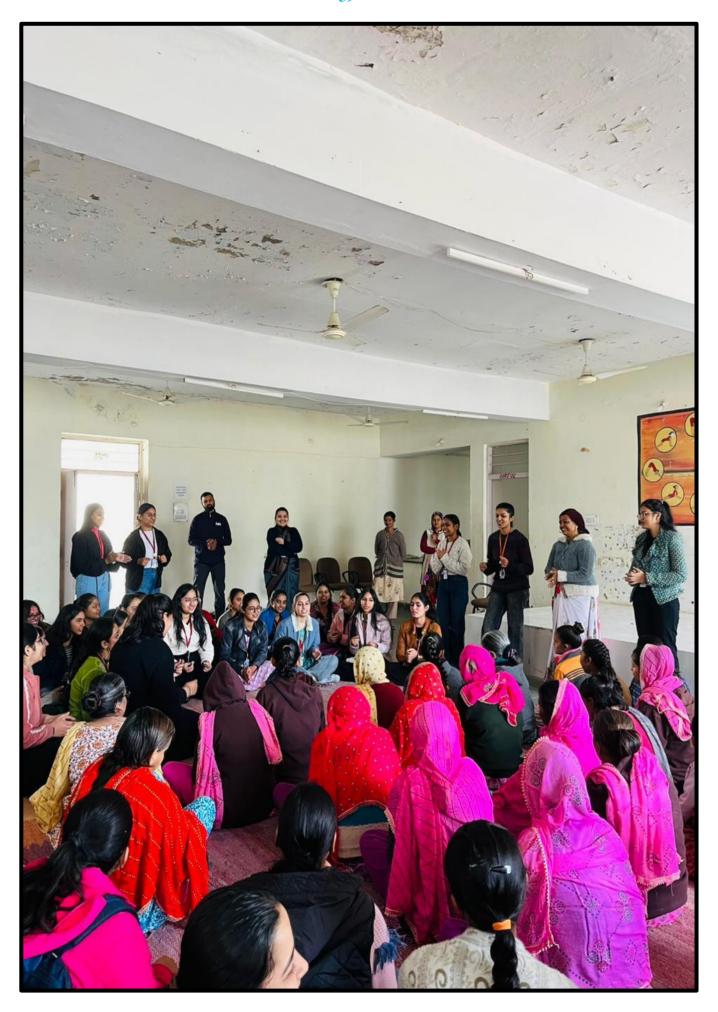

#### 3. VISIT TO LADLI GHAR

Date: 16th December 2023

# Department of Commerce & Management

Sophia Girls' College (Autonomous), Ajmer

"Joy of Giving"

**DATE: 16 DEC 2023** 

is organising a

SOCIAL OUTREACH PROGRAM

to

Ladlighar, Ajmer

**TIME: 12:30 PM** 

To engage students in community service, promote a sense of responsibility and to encourage empathy and compassion towards the underprivileged.

Sophia Girls' College Autonomous, Ajmer, organized an outreach program on 16<sup>th</sup> December, 2023, focusing on community engagement and social responsibility. The college collaborated with Ladli Ghar, a local organization dedicated to the welfare of the underprivileged children. The purpose of the visit was to expose students to real-world social issues, foster empathy, and instill a sense of responsibility towards the community.

Prior to the visit, the college organized awareness sessions and workshops to familiarize the students with Ladli Ghar's mission and the issues faced by the children. Additionally, students were encouraged to prepare food items, games, and other interactive activities to make the visit meaningful for the children.

During the visit to Ladli Ghar, the inclusion of the girls from the organization in various activities was a significant aspect. The girls at Ladli Ghar actively participated in playing the harmonium, showcasing their musical talent.

Keeping in mind, the seasonal needs of the underprivileged, the college took a thoughtful step by distributing winter essentials to the girls of Ladli Ghar. Winter cream and body lotion were provided to ensure that the girls had the necessary protection against the harsh winter conditions.

As a part of the visit, the college students distributed snacks for the children. This not only added a delightful element to the day but also emphasized the joy of sharing and communal enjoyment.

The collaborative activities, including musical engagement, ANTAKSHRI, and the thoughtful distribution of winter essentials and snacks, enhanced the overall experience of the outreach program. Inclusive engagement with the girls of Ladli Ghar further exemplifies the commitment of the college towards creating a positive uplifting impact on the community.