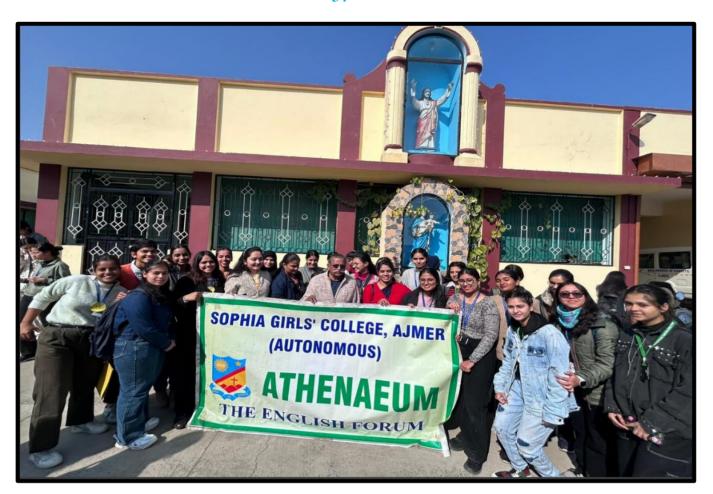

# OUTREACH PROGRAM TO ASHA BHAWAN

15 December, 2023

11:00 A.M.

Asha Bhawan, Ajmer

HELPING HANDS

On the 15th of December, the students of the B.Sc. (Maths) and M.Sc. Chemistry visited The Asha Bhawan (Sadbhawna Bhawan), a home for the destitute, as part of the outreach program "Joy of Giving". The students interacted with the people there, under the guidance of Asha Bhawan's team and the faculty, the student voluntarily spread out into groups of 4 and 5. They kept the residents engaged in various activities and games. The volunteers made the children gather and organized games in response to which there was full participation and enthusiasm. The people there were delighted with our presence and enthusiastically participated in all the activities we conducted for them. They got a chance to showcase their talents of dancing, singing in front of everyone and were really appreciated.

#### **Learning Outcome –**

The day proved to be life changing to some students as they realized how much joy, a little support and contribution can bring upon the underprivileged lives.

Affiliated to Maharshi Dayanand Saraswati University, Ajmer Accredited 'A+' Grade by NAAC & registered under 2(f) & 12(B) of UGC Website: sophia.college e-mail: office@sophiacollegeajmer.inPhone No.: 0145-2427243 Address: Mirshali, Jaipur Road, Ajmer-305001, Rajasthan (India)