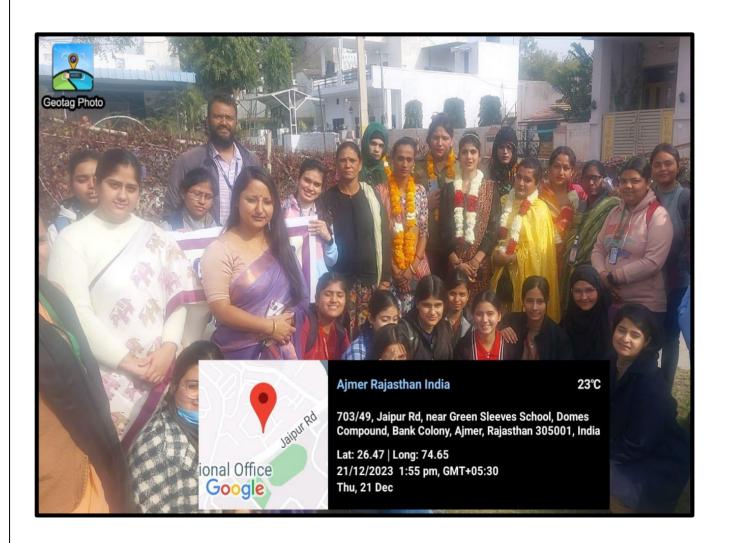

### SOCIAL OUTREACH PROGRAMS: THE JOY OF GIVING

| S. Name of the Activity |                                                                                           | Date                            |
|-------------------------|-------------------------------------------------------------------------------------------|---------------------------------|
| No.                     |                                                                                           |                                 |
| 1.                      | Outreach Program to "Asha Bhawan" Home for the Mentally of Physically Challenged Children | 15 <sup>th</sup> December, 2023 |
| 2.                      | Visit to Jai Ambey vridhashram, Old Age Home                                              | 22 <sup>nd</sup> December, 2023 |
| 3.                      | Visit to Ladli Ghar, Under privileged Visually Challenged Girls                           | 16 <sup>th</sup> December, 2023 |
| 4.                      | Outreach Program in Migrant Workers' Basti (Slum, Area) in Kotra                          | 16 <sup>th</sup> December, 2023 |
| 5.                      | Visit of orphan girls from Dayanand Bal Sadan to the College<br>Campus                    | 18 <sup>th</sup> January 2024   |
| 6.                      | Visit to Mother Teresa's Charity Home, Ajmer                                              | 16 <sup>th</sup> December, 2023 |
| 7.                      | Outreach Program to Nari Niketan (Juvenile Jail for Girls) and Apna Ghar (Old Age Home)   | 21st December, 2023             |
| 8.                      | Visit To Blind School, Adarsh Nagar                                                       | 20 <sup>th</sup> December 2023  |
| 9.                      | Visit to Aids Centre, Kanakheri                                                           | 19 <sup>th</sup> December 2023  |
| 10                      | Visit to Gagwana Panchayat Samiti                                                         | 18 <sup>th</sup> December 2023  |
| 11                      | Visit to Jai Ambe Seva Samiti Vradhashram, Pushkar, Ajmer                                 | 15 <sup>th</sup> December, 2023 |
| 12                      | Visit to Deaf and Dumb School Badhir Vidyalaya,<br>Ajmer                                  | 15 <sup>th</sup> December, 2023 |
| 13                      | Visit to Minu Mano Vikas Inclusive School, Chachiyawas,<br>Ajmer                          | 18th December 2023              |
| 14                      | Social Outreach Program to celebrate Joy of Giving with Transgenders                      | 21st December, 2023             |
| 15                      | Visit to Shubdh- Special School Ajmer                                                     | 20 <sup>th</sup> December 2023  |
| 16                      | Visit to Mother Teresa Charity Ashram,<br>Jodhpur                                         | 16th December, 2023             |
| 17                      | Visit to the Central Jail, Ajmer                                                          | 18th December 2023              |
| 18                      | Visit to AIDS Centre, Kanakheri, Ajmer                                                    | 19 <sup>th</sup> December 2023  |
| 19                      | Visit to Anugraha, Destitute Home                                                         | 23 <sup>rd</sup> December, 2023 |