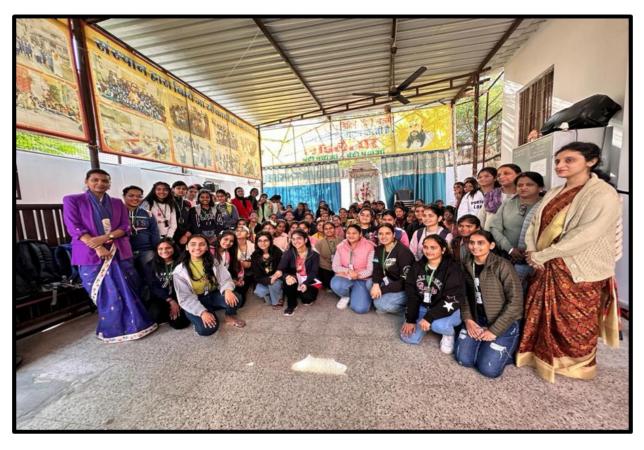

# OUTREACH PROGRAM TO ASHA BHAWAN

15 December, 2023

11:00 A.M.

Asha Bhawan, Ajmer

HELPING HANDS

On the 15th of December, the students of the B.Sc. (Maths) and M.Sc. Chemistry visited The Asha Bhawan (Sadbhawna Bhawan), a home for the destitute, as part of the outreach program "Joy of Giving". The students interacted with the people there, under the guidance of Asha Bhawan's team and the faculty, the student voluntarily spread out into groups of 4 and 5. They kept the residents engaged in various activities and games. The volunteers made the children gather and organized games in response to which there was full participation and enthusiasm. The people there were delighted with our presence and enthusiastically participated in all the activities we conducted for them. They got a chance to showcase their talents of dancing, singing in front of everyone and were really appreciated.