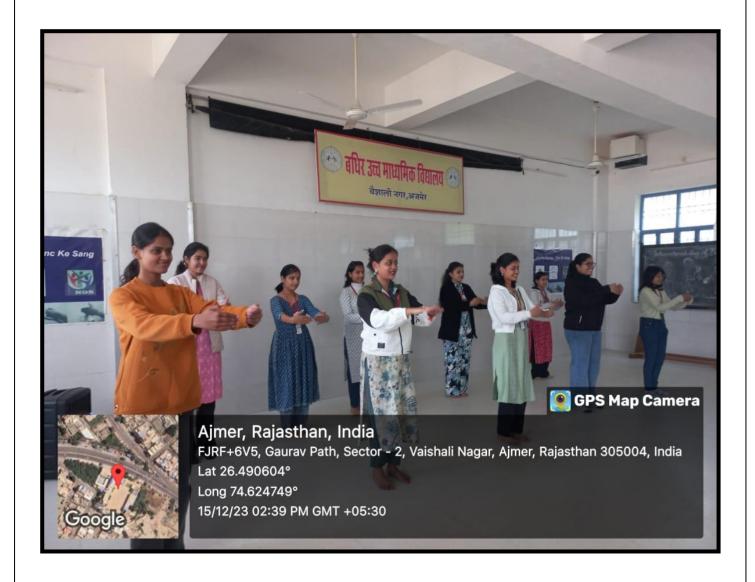

#### 2. VISIT TO JAI AMBEYVRIDHASHRAM

Date: 22<sup>nd</sup> December, 2023

The main objective of this outreach program to the Jai Ambey Vridhashram was to share the love and joy of Christmas with those whom the society neglects.

#### **Report:**

On 22<sup>nd</sup> December 2023, the students of Department of Zoology and Botany visited the Jai Ambey Vridhashram and spent some time talking to every member of the place.

The activity also focused to inculcate in the student's respect and love for their parents, grandparents and elders and to treat them with dignity and honor and respect when they are old and dependent.