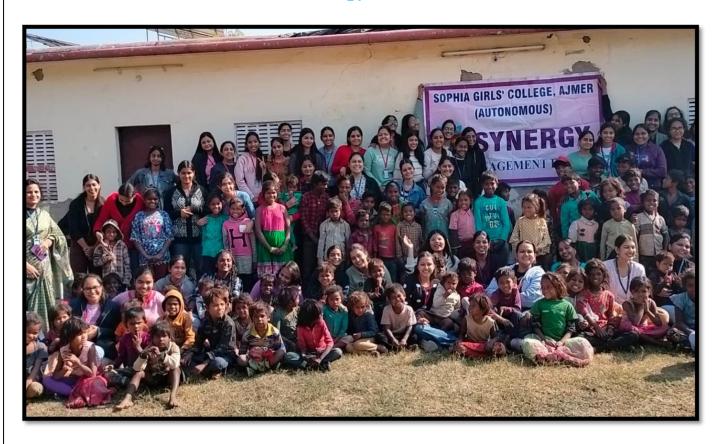

# 4. OUTREACH PROGRAM IN MIGRANT WORKERS' BASTI (SLUM, AREA) IN KOTRA

Date:16<sup>th</sup> December, 2023

## SOCIAL OUTREACH PROGRAM

"Joy of Giving"

Basti in Kotra, Ajmer

**DATE: 16 DEC 2023** 

**TIME: 12:30 PM** 

The social outreach program conducted in the slum area of Ajmer aimed to address the socio-economic challenges faced by the residents and promote community development and well-being. The slum area in Ajmer presents numerous challenges related to poverty, inadequate infrastructure, and limited access to essential services. In response to these challenges, a social outreach program was initiated to support and uplift the community residing in the slum area.