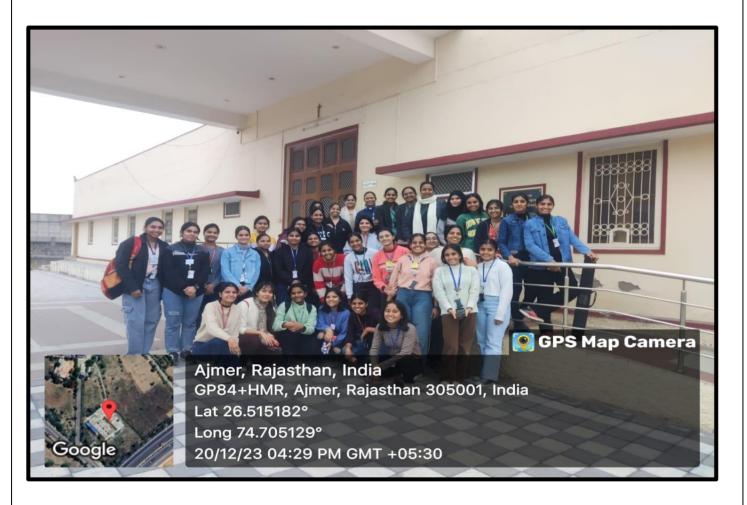

hanking you

Yours sincerely.

Dr. Sr. Swapana John

Coordinator

Good News Group.

Prof.Dr.Sr.Pearl Principal

Sulearl



### SOPHIA GIRLS' COLLEGE (AUTONOMOUS), AJMER

### **Notice**

Date: 05-12-2023

This is to inform that as part of "Joy of Giving Week" following activities are conducted for the members of the Good News Group.

- 1. Mother Teresa Ashram, Kudi, Jodhpur 16<sup>th</sup> December 2023
- 2. Visit to Jail -18th December 2023
- 3. AIDS Centre Kanakheri -19th December 2023
- 4. Anugraha Home Karunalaya 23<sup>rd</sup> December 2023

The students who are interested should give their names to the co-ordinator of Good News Group by 9<sup>th</sup> December 2022.

Kindly see to the brochure for further information.

Dr.Sr. Swapana John

S. Suropana

Co-ordinator

Good News Group







# Visit to Mother Theresa Home & Karunalaya

## 23<sup>rd</sup> December 2023

| S.No | Name of the Student | Faculty       | Signature    |
|------|---------------------|---------------|--------------|
| 1.   | Dayesha Zamir       | BAI           | Agela        |
| 2.   | Paras Yadav         | Eng (H) - HT  | fras         |
| 3.   | Chavi Ranawat       | 18A-II        | Chaut        |
| 4.   | Kashish Kasanchonde | 2 engos - III | Kalil        |
| 5.   | Simoan              | Eng 141-II    | Swan         |
| 6.   | Manishe Rajui       | BA III        | Mariela      |
| 7.   | Kamakshi Shekhawat  | BA-III        | (18)         |
| 8.   | Ishika Tamar        | Eco (H) -TI   | Jeleke       |
| 9.   | Alisha              | BBA-III       | Acres        |
| 10.  | Sr. Shilpa          | BA