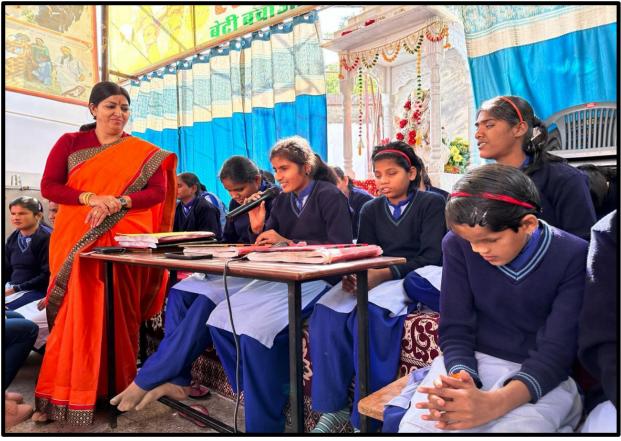

#### **Report:**

On 22<sup>nd</sup> December 2023, the students of Department of Zoology and Botany visited the Jai Ambey Vridhashram and spent some time talking to every member of the place.

The activity also focused to inculcate in the student's respect and love for their parents, grandparents and elders and to treat them with dignity and honor and respect when they are old and dependent.