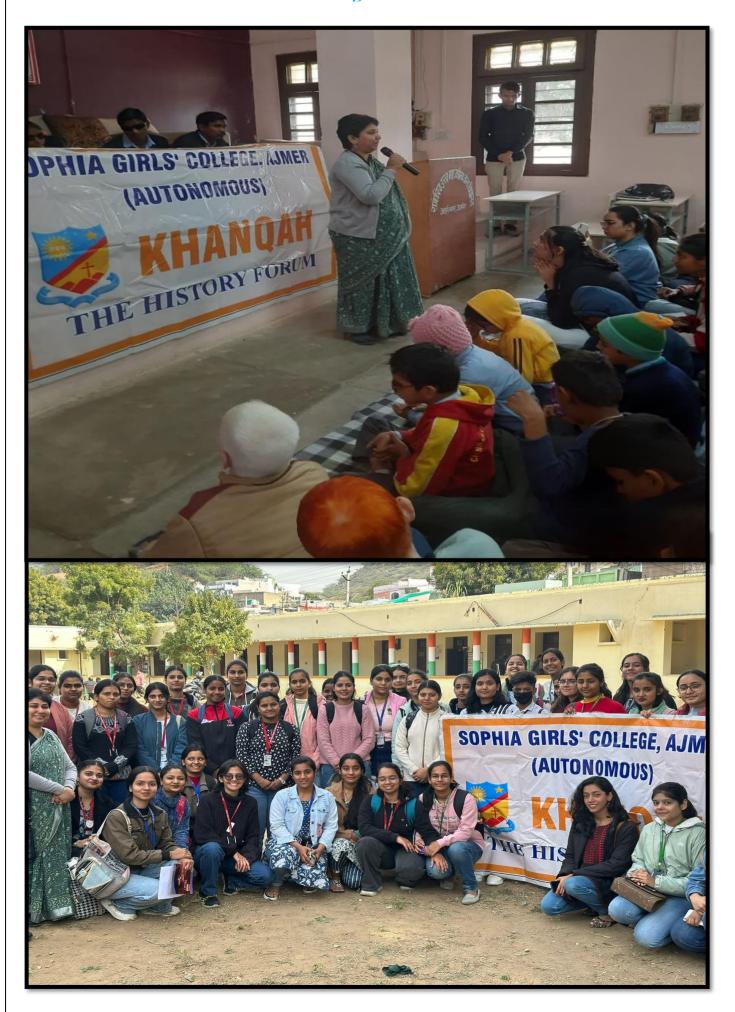

#### 2. VISIT TO JAI AMBEYVRIDHASHRAM

Date: 22<sup>nd</sup> December, 2023

## **FLORICANS & ORCHID**

**SOPHIA GIRLS' COLLEGE** (AUTONOMOUS), AJMER

**ORGANIZING** 

JOY OF GIVING WEEK TO JAI AMBEY VRIDHASHRAM

Don't wait, let's make magic happen together!

Date: 22nd December 2023 Time: 9:00 am

#### **Report:**

On 22<sup>nd</sup> December 2023, the students of Department of Zoology and Botany visited the Jai Ambey Vridhashram and spent some time talking to every member of the place.

The activity also focused to inculcate in the student's respect and love for their parents, grandparents and elders and to treat them with dignity and honor and respect when they are old and dependent.