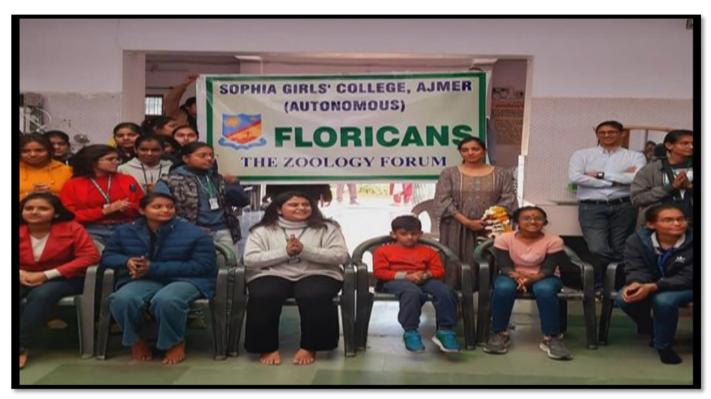

#### 2. VISIT TO JAI AMBEYVRIDHASHRAM

Date: 22<sup>nd</sup> December, 2023

## **FLORICANS & ORCHID**

**SOPHIA GIRLS' COLLEGE** (AUTONOMOUS), AJMER

**ORGANIZING** 

JOY OF GIVING WEEK TO JAI AMBEY VRIDHASHRAM

Don't wait, let's make magic happen together!

Date: 22nd December 2023 Time: 9:00 am

The main objective of this outreach program to the Jai Ambey Vridhashram was to share the love and joy of Christmas with those whom the society neglects.

#### **Report:**

On 22<sup>nd</sup> December 2023, the students of Department of Zoology and Botany visited the Jai Ambey Vridhashram and spent some time talking to every member of the place.

The activity also focused to inculcate in the student's respect and love for their parents, grandparents and elders and to treat them with dignity and honor and respect when they are old and dependent.