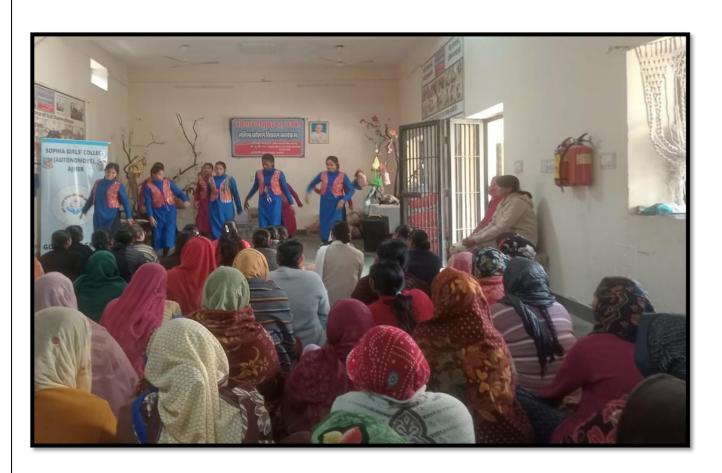

# OUTREACH PROGRAM TO ASHA BHAWAN

15 December, 2023

11:00 A.M.

Asha Bhawan, Ajmer

HELPING HANDS

On the 15th of December, the students of the B.Sc. (Maths) and M.Sc. Chemistry visited The Asha Bhawan (Sadbhawna Bhawan), a home for the destitute, as part of the outreach program "Joy of Giving". The students interacted with the people there, under the guidance of Asha Bhawan's team and the faculty, the student voluntarily spread out into groups of 4 and 5. They kept the residents engaged in various activities and games. The volunteers made the children gather and organized games in response to which there was full participation and enthusiasm. The people there were delighted with our presence and enthusiastically participated in all the activities we conducted for them. They got a chance to showcase their talents of dancing, singing in front of everyone and were really appreciated.