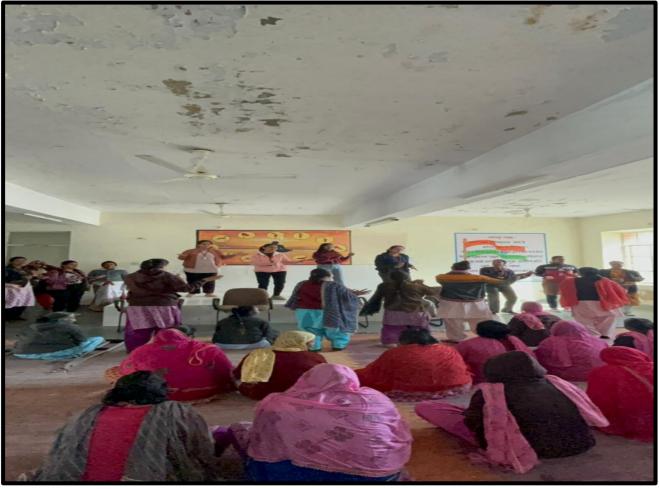

#### 3. VISIT TO LADLI GHAR

Date: 16th December 2023

# Department of Commerce & Management

Sophia Girls' College (Autonomous), Ajmer

"Joy of Giving"

**DATE: 16 DEC 2023** 

is organising a

SOCIAL OUTREACH PROGRAM

to

Ladlighar, Ajmer

**TIME: 12:30 PM** 

To engage students in community service, promote a sense of responsibility and to encourage empathy and compassion towards the underprivileged.

Sophia Girls' College Autonomous, Ajmer, organized an outreach program on 16<sup>th</sup> December, 2023, focusing on community engagement and social responsibility. The college collaborated with Ladli Ghar, a local organization dedicated to the welfare of the underprivileged children. The purpose of the visit was to expose students to real-world social issues, foster empathy, and instill a sense of responsibility towards the community.

Prior to the visit, the college organized awareness sessions and workshops to familiarize the students with Ladli Ghar's mission and the issues faced by the children. Additionally, students were encouraged to prepare food items, games, and other interactive activities to make the visit meaningful for the children.

During the visit to Ladli Ghar, the inclusion of the girls from the organization in various activities was a significant aspect. The girls at Ladli Ghar actively participated in playing the harmonium, showcasing their musical talent.

Keeping in mind, the seasonal needs of the underprivileged, the college took a thoughtful step by distributing winter essentials to the girls of Ladli Ghar. Winter cream and body lotion were provided to ensure that the girls had the necessary protection against the harsh winter conditions.

As a part of the visit, the college students distributed snacks for the children. This not only added a delightful element to the day but also emphasized the joy of sharing and communal enjoyment.

The collaborative activities, including musical engagement, ANTAKSHRI, and the thoughtful distribution of winter essentials and snacks, enhanced the overall experience of the outreach program. Inclusive engagement with the girls of Ladli Ghar further exemplifies the commitment of the college towards creating a positive uplifting impact on the community.