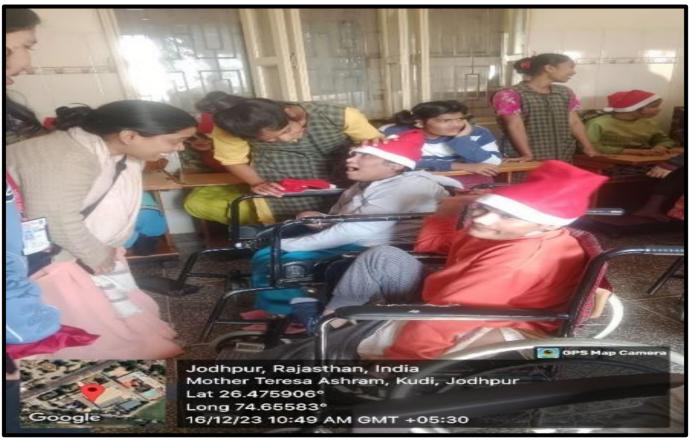

#### Asha Bhawan

Date- 15th December, 2023

The main objective of this outreach program to the Jai Ambey Vridhashram was to share the love and joy of Christmas with those whom the society neglects.

#### **Report:**

On 22<sup>nd</sup> December 2023, the students of Department of Zoology and Botany visited the Jai Ambey Vridhashram and spent some time talking to every member of the place.

The activity also focused to inculcate in the student's respect and love for their parents, grandparents and elders and to treat them with dignity and honor and respect when they are old and dependent.