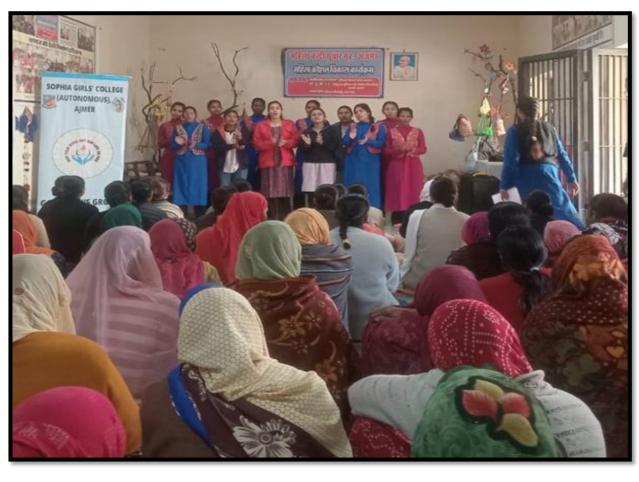

# OUTREACH PROGRAM TO ASHA BHAWAN

15 December, 2023

11:00 A.M.

Asha Bhawan, Ajmer

HELPING HANDS

On the 15th of December, the students of the B.Sc. (Maths) and M.Sc. Chemistry visited The Asha Bhawan (Sadbhawna Bhawan), a home for the destitute, as part of the outreach program "Joy of Giving". The students interacted with the people there, under the guidance of Asha Bhawan's team and the faculty, the student voluntarily spread out into groups of 4 and 5. They kept the residents engaged in various activities and games. The volunteers made the children gather and organized games in response to which there was full participation and enthusiasm. The people there were delighted with our presence and enthusiastically participated in all the activities we conducted for them. They got a chance to showcase their talents of dancing, singing in front of everyone and were really appreciated.