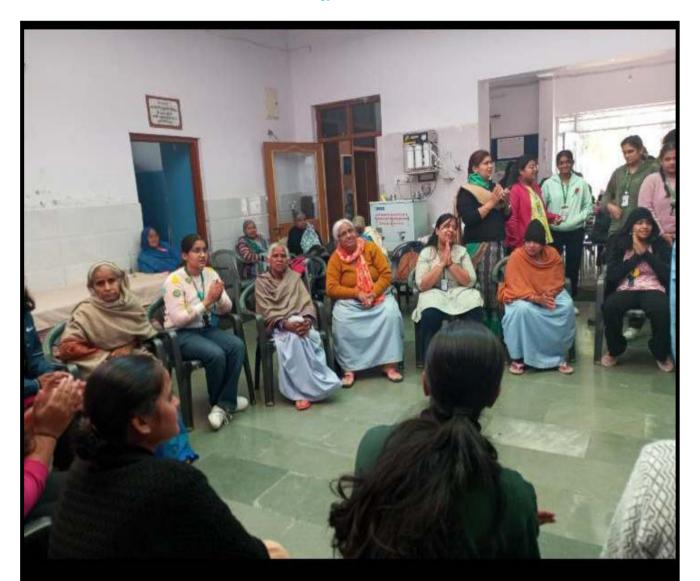

#### 2. VISIT TO JAI AMBEYVRIDHASHRAM

Date: 22<sup>nd</sup> December, 2023

## **FLORICANS & ORCHID**

**SOPHIA GIRLS' COLLEGE** (AUTONOMOUS), AJMER

**ORGANIZING** 

JOY OF GIVING WEEK TO JAI AMBEY VRIDHASHRAM

Don't wait, let's make magic happen together!

Date: 22nd December 2023 Time: 9:00 am

The main objective of this outreach program to the Jai Ambey Vridhashram was to share the love and joy of Christmas with those whom the society neglects.

#### **Report:**

On 22<sup>nd</sup> December 2023, the students of Department of Zoology and Botany visited the Jai Ambey Vridhashram and spent some time talking to every member of the place.

The activity also focused to inculcate in the student's respect and love for their parents, grandparents and elders and to treat them with dignity and honor and respect when they are old and dependent.