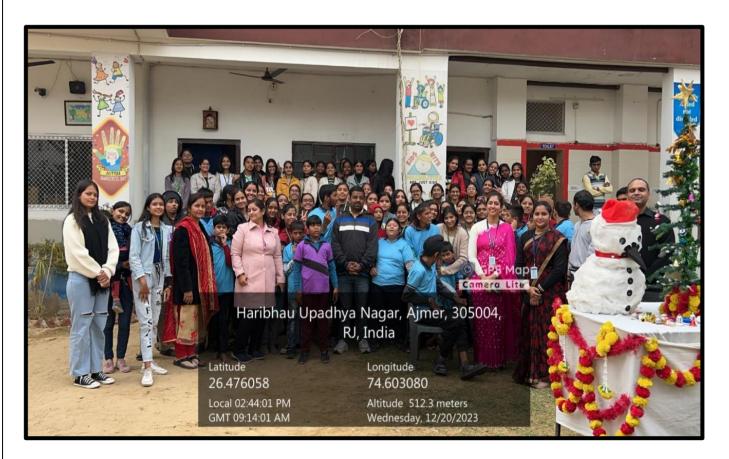

ctivities. Games like disposal glass, command and respond were played, and at last, prices were awarded to the winners. Creative sessions such as painting, music, and drama were conducted to encourage self-expression and enhance sensory experiences.

This initiative was driven by the desire to promote inclusivity, empathy, and support for individuals with special needs within our community. The students underwent training themselves after interacting with individuals with special needs, understanding their challenges, and adapting activities accordingly.

#### **Learning Outcome:**

- 1. Students developed empathy, leadership skills, and a deeper understanding of diversity and inclusivity.
- 2. The program strengthened community bonds.
- 3. Students gained sense of social responsibility.







### Sophia Girls' College (Autonomous), Ajmer

Affiliated to Maharshi Dayanand Saraswati University, Ajmer Accredited 'A+' Grade by NAAC & registered under 2(f) & 12(B) of UGC sophia.college e-mail: office@sophiacollegeajmer.inPhone No.: 0145-2427243
Address: Mirshali, Jaipur Road, Ajmer-305001, Rajasthan (India)

Date: 12/12/2023

To, The Principal, Sophia Girls' College (Autonomous), Ajmer.

Subject: Permission to Organize a Social outreach program

Respected Sister,

With due respect, we seek your permission to organize a Social outreach program for the students of the Computer Science Department on 20<sup>th</sup> December 2023 to Shubhda - Special School, Ajmer.

We request you to kindly grant us the permission for the same.

Thanking you,

Yours Sincerely

(Gautam Chaturvedi)