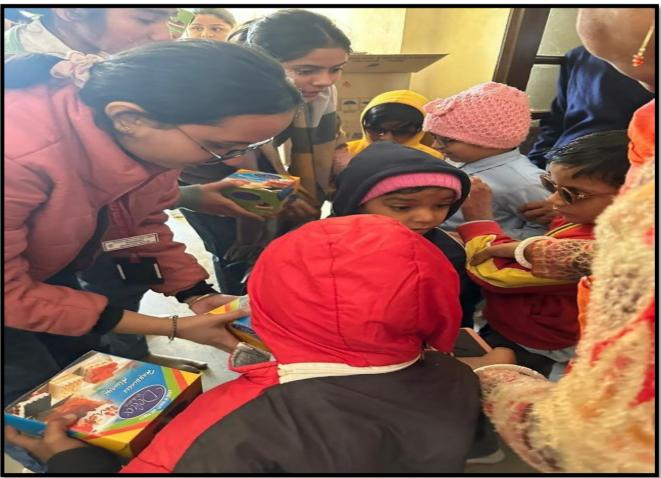

#### 2. VISIT TO JAI AMBEYVRIDHASHRAM

Date: 22<sup>nd</sup> December, 2023

## **FLORICANS & ORCHID**

**SOPHIA GIRLS' COLLEGE** (AUTONOMOUS), AJMER

**ORGANIZING** 

JOY OF GIVING WEEK TO JAI AMBEY VRIDHASHRAM

Don't wait, let's make magic happen together!

Date: 22nd December 2023 Time: 9:00 am

#### **Report:**

On 22<sup>nd</sup> December 2023, the students of Department of Zoology and Botany visited the Jai Ambey Vridhashram and spent some time talking to every member of the place.

The activity also focused to inculcate in the student's respect and love for their parents, grandparents and elders and to treat them with dignity and honor and respect when they are old and dependent.