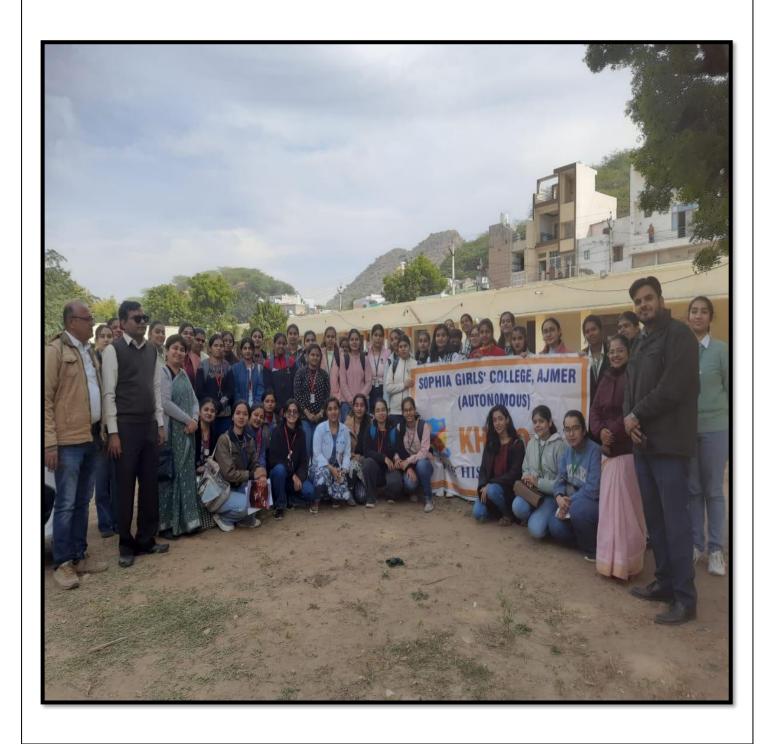

#### 2. VISIT TO JAI AMBEYVRIDHASHRAM

Date: 22<sup>nd</sup> December, 2023

## **FLORICANS & ORCHID**

**SOPHIA GIRLS' COLLEGE** (AUTONOMOUS), AJMER

**ORGANIZING** 

JOY OF GIVING WEEK TO JAI AMBEY VRIDHASHRAM

Don't wait, let's make magic happen together!

Date: 22nd December 2023 Time: 9:00 am

#### **Report:**

On 22<sup>nd</sup> December 2023, the students of Department of Zoology and Botany visited the Jai Ambey Vridhashram and spent some time talking to every member of the place.

The activity also focused to inculcate in the student's respect and love for their parents, grandparents and elders and to treat them with dignity and honor and respect when they are old and dependent.