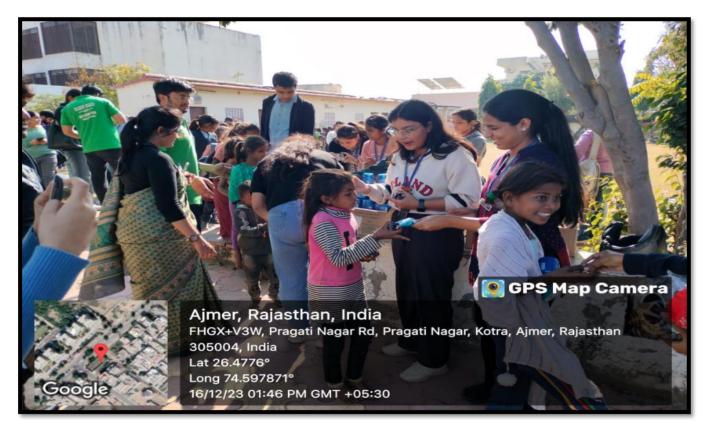

# 4. OUTREACH PROGRAM IN MIGRANT WORKERS' BASTI (SLUM, AREA) IN KOTRA

Date:16<sup>th</sup> December, 2023

## SOCIAL OUTREACH PROGRAM

"Joy of Giving"

Basti in Kotra, Ajmer

**DATE: 16 DEC 2023** 

**TIME: 12:30 PM** 

The social outreach program conducted in the slum area of Ajmer aimed to address the socio-economic challenges faced by the residents and promote community development and well-being. The slum area in Ajmer presents numerous challenges related to poverty, inadequate infrastructure, and limited access to essential services. In response to these challenges, a social outreach program was initiated to support and uplift the community residing in the slum area.