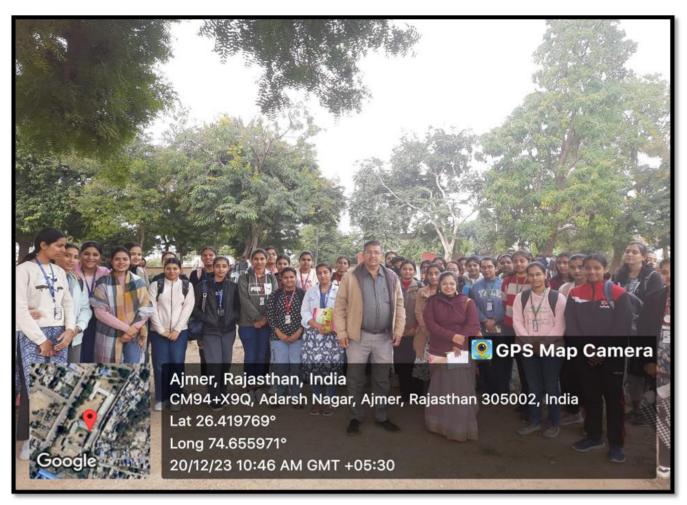

#### 2. VISIT TO JAI AMBEYVRIDHASHRAM

Date: 22<sup>nd</sup> December, 2023

## **FLORICANS & ORCHID**

**SOPHIA GIRLS' COLLEGE** (AUTONOMOUS), AJMER

**ORGANIZING** 

JOY OF GIVING WEEK TO JAI AMBEY VRIDHASHRAM

Don't wait, let's make magic happen together!

Date: 22nd December 2023 Time: 9:00 am

#### **Report:**

On 22<sup>nd</sup> December 2023, the students of Department of Zoology and Botany visited the Jai Ambey Vridhashram and spent some time talking to every member of the place.

The activity also focused to inculcate in the student's respect and love for their parents, grandparents and elders and to treat them with dignity and honor and respect when they are old and dependent.