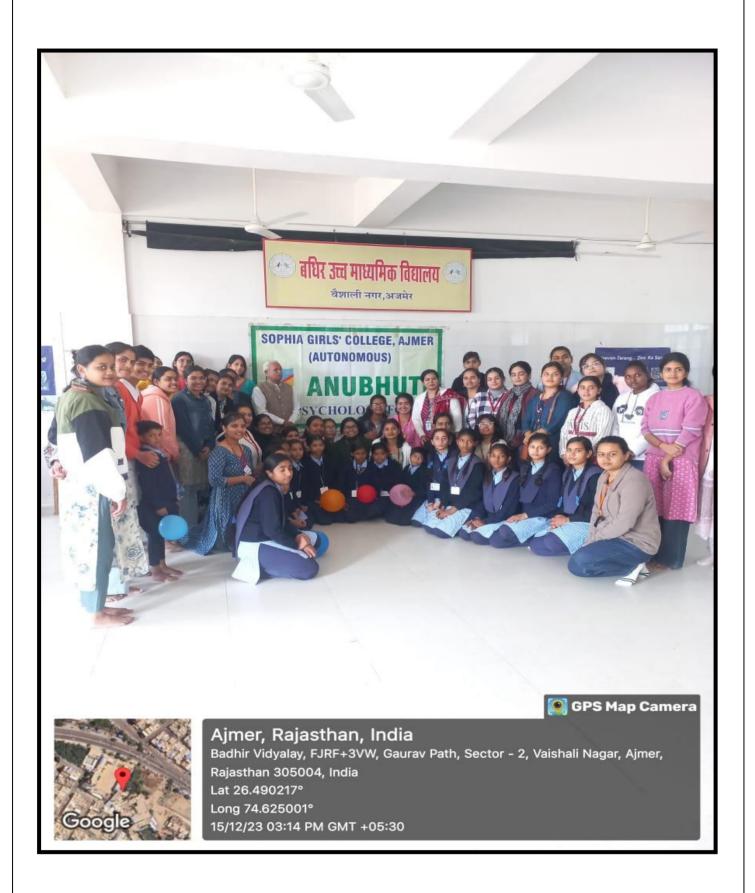

#### 2. VISIT TO JAI AMBEYVRIDHASHRAM

Date: 22<sup>nd</sup> December, 2023

The main objective of this outreach program to the Jai Ambey Vridhashram was to share the love and joy of Christmas with those whom the society neglects.

#### **Report:**

On 22<sup>nd</sup> December 2023, the students of Department of Zoology and Botany visited the Jai Ambey Vridhashram and spent some time talking to every member of the place.

The activity also focused to inculcate in the student's respect and love for their parents, grandparents and elders and to treat them with dignity and honor and respect when they are old and dependent.