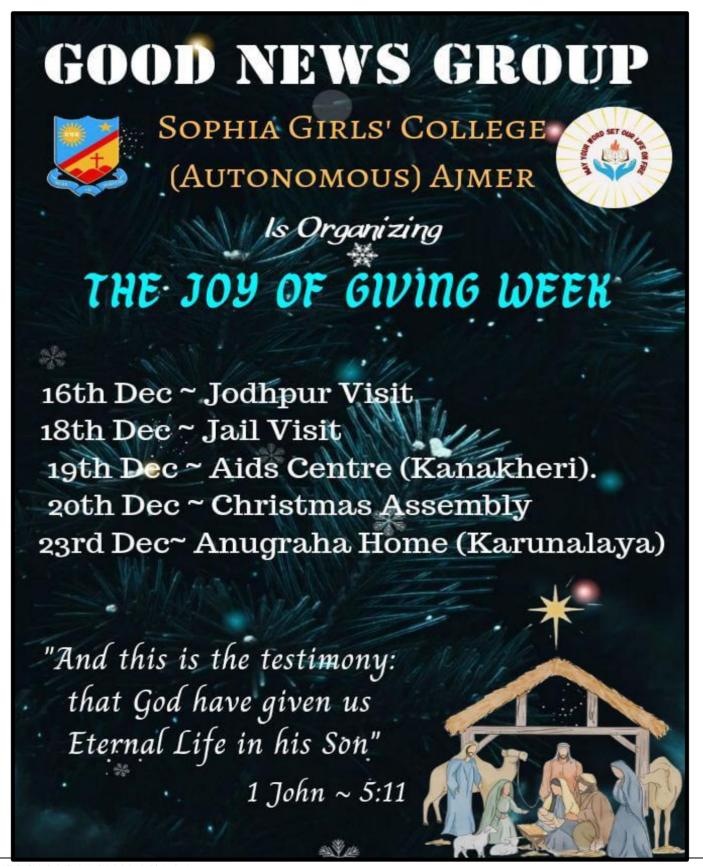

### SOCIAL OUTREACH PROGRAMS: THE JOY OF GIVING

| S. Name of the Activity |                                                                                           | Date                            |
|-------------------------|-------------------------------------------------------------------------------------------|---------------------------------|
| No.                     |                                                                                           |                                 |
| 1.                      | Outreach Program to "Asha Bhawan" Home for the Mentally of Physically Challenged Children | 15 <sup>th</sup> December, 2023 |
| 2.                      | Visit to Jai Ambey vridhashram, Old Age Home                                              | 22 <sup>nd</sup> December, 2023 |
| 3.                      | Visit to Ladli Ghar, Under privileged Visually Challenged Girls                           | 16 <sup>th</sup> December, 2023 |
| 4.                      | Outreach Program in Migrant Workers' Basti (Slum, Area) in Kotra                          | 16 <sup>th</sup> December, 2023 |
| 5.                      | Visit of orphan girls from Dayanand Bal Sadan to the College<br>Campus                    | 18 <sup>th</sup> January 2024   |
| 6.                      | Visit to Mother Teresa's Charity Home, Ajmer                                              | 16 <sup>th</sup> December, 2023 |
| 7.                      | Outreach Program to Nari Niketan (Juvenile Jail for Girls) and Apna Ghar (Old Age Home)   | 21st December, 2023             |
| 8.                      | Visit To Blind School, Adarsh Nagar                                                       | 20 <sup>th</sup> December 2023  |
| 9.                      | Visit to Aids Centre, Kanakheri                                                           | 19 <sup>th</sup> December 2023  |
| 10                      | Visit to Gagwana Panchayat Samiti                                                         | 18 <sup>th</sup> December 2023  |
| 11                      | Visit to Jai Ambe Seva Samiti Vradhashram, Pushkar, Ajmer                                 | 15 <sup>th</sup> December, 2023 |
| 12                      | Visit to Deaf and Dumb School Badhir Vidyalaya,<br>Ajmer                                  | 15 <sup>th</sup> December, 2023 |
| 13                      | Visit to Minu Mano Vikas Inclusive School, Chachiyawas,<br>Ajmer                          | 18th December 2023              |
| 14                      | Social Outreach Program to celebrate Joy of Giving with Transgenders                      | 21st December, 2023             |
| 15                      | Visit to Shubdh- Special School Ajmer                                                     | 20 <sup>th</sup> December 2023  |
| 16                      | Visit to Mother Teresa Charity Ashram,<br>Jodhpur                                         | 16th December, 2023             |
| 17                      | Visit to the Central Jail, Ajmer                                                          | 18th December 2023              |
| 18                      | Visit to AIDS Centre, Kanakheri, Ajmer                                                    | 19 <sup>th</sup> December 2023  |
| 19                      | Visit to Anugraha, Destitute Home                                                         | 23 <sup>rd</sup> December, 2023 |