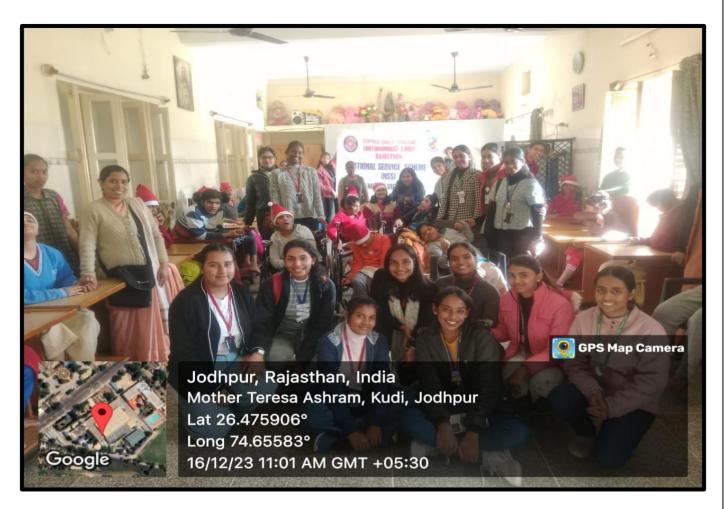

#### Asha Bhawan

Date- 15th December, 2023

The main objective of this outreach program to the Jai Ambey Vridhashram was to share the love and joy of Christmas with those whom the society neglects.

#### **Report:**

On 22<sup>nd</sup> December 2023, the students of Department of Zoology and Botany visited the Jai Ambey Vridhashram and spent some time talking to every member of the place.

The activity also focused to inculcate in the student's respect and love for their parents, grandparents and elders and to treat them with dignity and honor and respect when they are old and dependent.